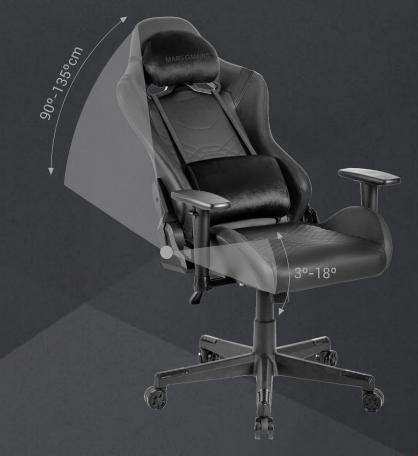

## MGC-PRO GAMING CHAIR

| Model                   | MGC-PRO  Synthetic black leather (Blue, Black, Yellow, Red, Orange, White, Green, Pink or Purple) and Fabric grey (Pink, Blue, Black or White) 150Kg |  |
|-------------------------|------------------------------------------------------------------------------------------------------------------------------------------------------|--|
| Colors                  |                                                                                                                                                      |  |
| Max. weight supported   | 190cm                                                                                                                                                |  |
| Max. recommended height | Adjustable: Backrest 90°-135°, Seating 3°-18°                                                                                                        |  |
| Tilt                    | 2D                                                                                                                                                   |  |
| Armrest                 | Removable cervical and lumbar cushions                                                                                                               |  |
| Cushion                 | 350mm star                                                                                                                                           |  |
| Base                    | Diameter 6cm                                                                                                                                         |  |
| Wheels                  | Class 4 gas lift                                                                                                                                     |  |
| Lift                    | Steel structure, Foam, Nylon, Leatherette polyester                                                                                                  |  |
| Materials               | PVC and polyester fiber                                                                                                                              |  |
| Dimensions/Weight       | 680x530x1230mm / 17.8Kg                                                                                                                              |  |

Professional ergonomic gaming chair with sturdy steel structure and premium materials. Soft-touch lumbar and cervical removable cushions.

Avalaible in **black synthetic** leather or grey fabric finish. Fully adjustable seat, backseat and armrests.