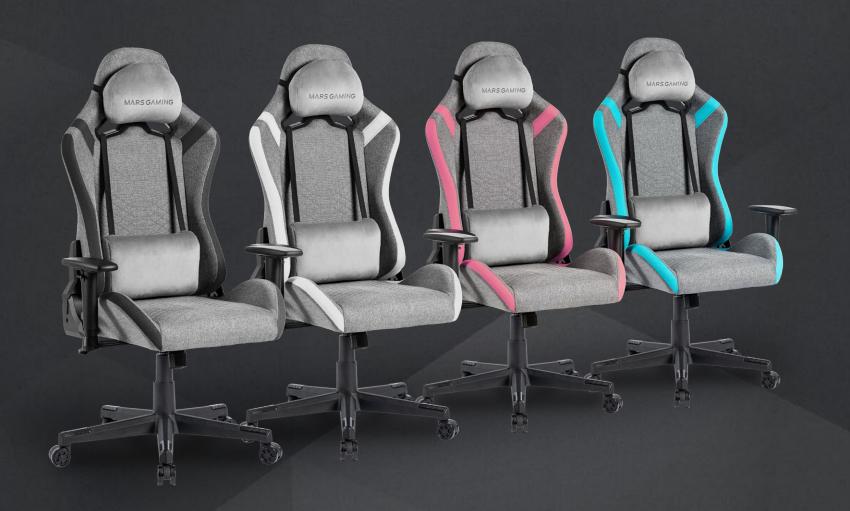

Professional ergonomic gaming chair with sturdy steel structure and premium materials. Soft-touch lumbar and cervical removable cushions.

Avalaible in **black synthetic** leather or grey fabric finish. Fully adjustable seat, backseat and armrests.

## LOGISTICS

| MGCPROFW (Fabric white)                   | MGCPROBY (Fabric yellow) | MGCPROBPK (Leather pink)  | MGCPROBK (Leather black) |
|-------------------------------------------|--------------------------|---------------------------|--------------------------|
| EAN <b>8435693104483</b>                  | EAN <b>8435693104476</b> | EAN <b>8435693104445</b>  | EAN <b>8435693104421</b> |
| MGCPROFPK (Fabric pink)                   | MGCPROBW (Leather white) | MGCPROBP (Leather purple) | MGCPROBG (Leather green) |
| EAN <b>8435693104513</b>                  | EAN <b>8435693104469</b> | EAN <b>8435693104438</b>  | EAN <b>8435693104407</b> |
| MGCPROFBL (Fabric blue)                   | MGCPROBR (Leather red)   | MGCPROBO (Leather orange) | MGCPROBBL (Leather blue) |
| EAN <b>8435693104506</b>                  | EAN <b>8435693104452</b> | EAN <b>8435693104421</b>  | EAN <b>8435693104391</b> |
| MGCPROFB (Fabric black) EAN 8435693104490 | UNITS/BOX 1              | PACKAGING 804x328x65      | 3mm                      |