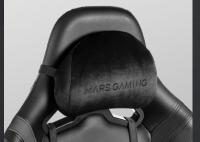

## MGC-PRO GAMING CHAIR

| Model                   | MGC-PRO  Synthetic black leather (Blue, Black, Yellow, Red, Orange, White, Green, Pink or Purple) and Fabric grey (Pink, Blue, Black or White) 150Kg |  |
|-------------------------|------------------------------------------------------------------------------------------------------------------------------------------------------|--|
| Colors                  |                                                                                                                                                      |  |
| Max. weight supported   | 190cm                                                                                                                                                |  |
| Max. recommended height | Adjustable: Backrest 90°-135°, Seating 3°-18°                                                                                                        |  |
| Tilt                    | 2D                                                                                                                                                   |  |
| Armrest                 | Removable cervical and lumbar cushions                                                                                                               |  |
| Cushion                 | 350mm star                                                                                                                                           |  |
| Base                    | Diameter 6cm                                                                                                                                         |  |
| Wheels                  | Class 4 gas lift                                                                                                                                     |  |
| Lift                    | Steel structure, Foam, Nylon, Leatherette polyester                                                                                                  |  |
| Materials               | PVC and polyester fiber                                                                                                                              |  |
| Dimensions/Weight       | 680x530x1230mm / 17.8Kg                                                                                                                              |  |

Professional ergonomic gaming chair with sturdy steel structure and premium materials. Soft-touch lumbar and cervical removable cushions.

Avalaible in **black synthetic** leather or grey fabric finish. Fully adjustable seat, backseat and armrests.