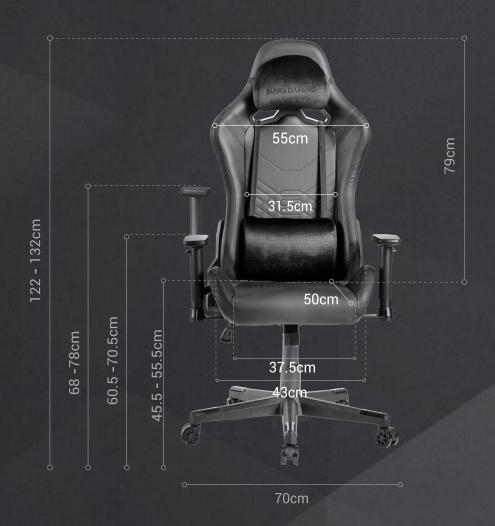

## MGC-PRO GAMING CHAIR

| Model                   | MGC-PRO  Synthetic black leather (Blue, Black, Yellow, Red, Orange, White, Green, Pink or Purple) and Fabric grey (Pink, Blue, Black or White) 150Kg |  |
|-------------------------|------------------------------------------------------------------------------------------------------------------------------------------------------|--|
| Colors                  |                                                                                                                                                      |  |
| Max. weight supported   | 190cm                                                                                                                                                |  |
| Max. recommended height | Adjustable: Backrest 90°-135°, Seating 3°-18°                                                                                                        |  |
| Tilt                    | 2D                                                                                                                                                   |  |
| Armrest                 | Removable cervical and lumbar cushions                                                                                                               |  |
| Cushion                 | 350mm star                                                                                                                                           |  |
| Base                    | Diameter 6cm                                                                                                                                         |  |
| Wheels                  | Class 4 gas lift                                                                                                                                     |  |
| Lift                    | Steel structure, Foam, Nylon, Leatherette polyester                                                                                                  |  |
| Materials               | PVC and polyester fiber                                                                                                                              |  |
| Dimensions/Weight       | 680x530x1230mm / 17.8Kg                                                                                                                              |  |

Professional ergonomic gaming chair with sturdy steel structure and premium materials. Soft-touch lumbar and cervical removable cushions.

Avalaible in **black synthetic** leather or grey fabric finish. Fully adjustable seat, backseat and armrests.