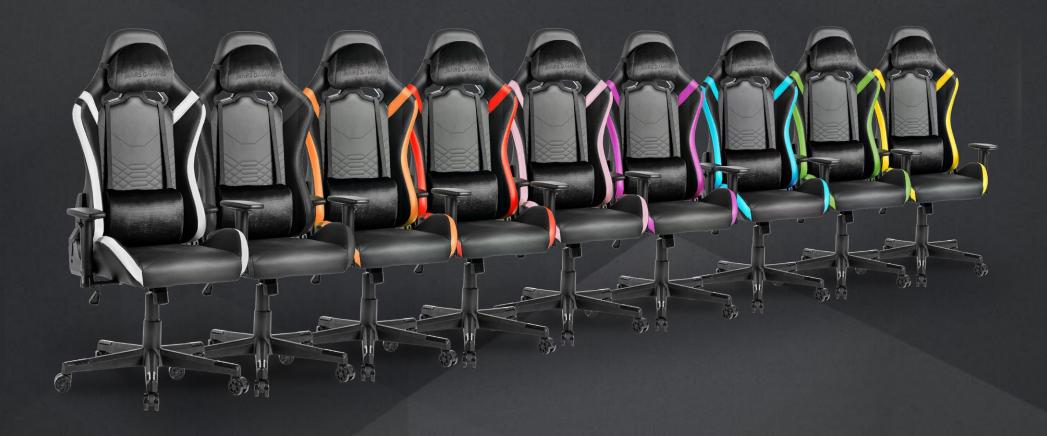

Professional ergonomic gaming chair with sturdy steel structure and premium materials. Soft-touch lumbar and cervical removable cushions.

Avalaible in **black synthetic** leather or grey fabric finish. Fully adjustable seat, backseat and armrests.

## LOGISTICS

| MGCPROFW (Fabric white)                   | MGCPROBY (Fabric yellow) | MGCPROBPK (Leather pink)  | MGCPROBK (Leather black) |
|-------------------------------------------|--------------------------|---------------------------|--------------------------|
| EAN <b>8435693104483</b>                  | EAN <b>8435693104476</b> | EAN <b>8435693104445</b>  | EAN <b>8435693104421</b> |
| MGCPROFPK (Fabric pink)                   | MGCPROBW (Leather white) | MGCPROBP (Leather purple) | MGCPROBG (Leather green) |
| EAN <b>8435693104513</b>                  | EAN <b>8435693104469</b> | EAN <b>8435693104438</b>  | EAN <b>8435693104407</b> |
| MGCPROFBL (Fabric blue)                   | MGCPROBR (Leather red)   | MGCPROBO (Leather orange) | MGCPROBBL (Leather blue) |
| EAN <b>8435693104506</b>                  | EAN <b>8435693104452</b> | EAN <b>8435693104421</b>  | EAN <b>8435693104391</b> |
| MGCPROFB (Fabric black) EAN 8435693104490 | UNITS/BOX 1              | PACKAGING 804x328x65      | 3mm                      |