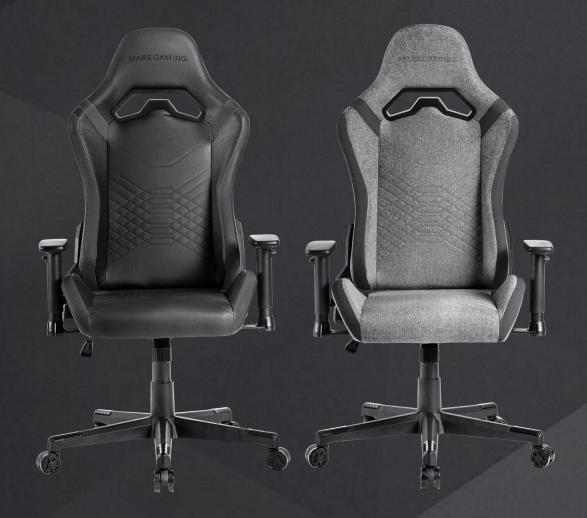

## MGC-PRO GAMING CHAIR

| Model                   | MGC-PRO  Synthetic black leather (Blue, Black, Yellow, Red, Orange, White, Green, Pink or Purple) and Fabric grey (Pink, Blue, Black or White) 150Kg |  |
|-------------------------|------------------------------------------------------------------------------------------------------------------------------------------------------|--|
| Colors                  |                                                                                                                                                      |  |
| Max. weight supported   | 190cm                                                                                                                                                |  |
| Max. recommended height | Adjustable: Backrest 90°-135°, Seating 3°-18°                                                                                                        |  |
| Tilt                    | 2D                                                                                                                                                   |  |
| Armrest                 | Removable cervical and lumbar cushions                                                                                                               |  |
| Cushion                 | 350mm star                                                                                                                                           |  |
| Base                    | Diameter 6cm                                                                                                                                         |  |
| Wheels                  | Class 4 gas lift                                                                                                                                     |  |
| Lift                    | Steel structure, Foam, Nylon, Leatherette polyester                                                                                                  |  |
| Materials               | PVC and polyester fiber                                                                                                                              |  |
| Dimensions/Weight       | 680x530x1230mm / 17.8Kg                                                                                                                              |  |

Professional ergonomic gaming chair with sturdy steel structure and premium materials. Soft-touch lumbar and cervical removable cushions.

Avalaible in **black synthetic** leather or grey fabric finish. Fully adjustable seat, backseat and armrests.