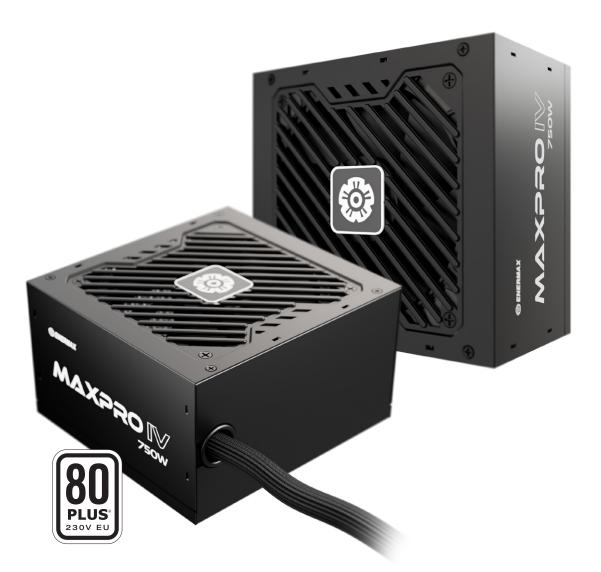

# **550W | 650W | 750W**

- Non-Modular 80 PLUS<sup>®</sup> Standard Certified
- Japanese Primary Capacitor
- Premium Individually Mesh-Sleeved Cable

### Features

- Easy Installation
  - Non-modular design makes installation worry-free
  - Individually mesh-sleeved cables for better cable management and aesthetically optimized
- Energy Conservation
  - 80 PLUS® standard certified with 85% efficiency at 50% loading, which saves more energy and reduces extra heat
  - Better power factor performance with active PFC
- High Quality
  - The use of Japanese primary capacitor increases the PSU's lifespan
- User Friendly
  - Single rail +12V design makes GPU and CPU operate with less restriction to avoid shutting down from heavy usage
- Safety
  - Multiple protection circuitries of OVP, UVP, OPP, and SCP

Non-modular design

80 PLUS<sup>®</sup> Standard Certified

High quality Japanese primary capacitor