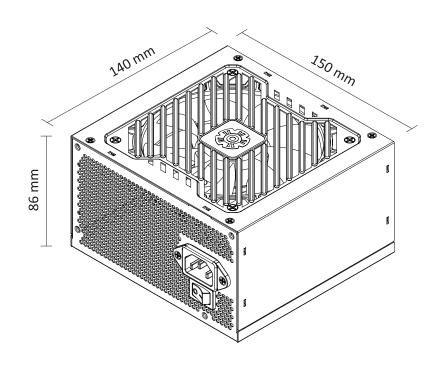

## Dimension

### Unit:mm

# Specifications

| 80 PLUS EFFICIENCYStandard(230V)MODULARNon-ModularCABLE TYPEIntroduction Introduction Internation Inte |             | EMP750        |                     |  |  |  |  |  |
|-------------------------------------------------------------------------------------------------------------------------------------------------------------------------------------------------------------------------------------------------------------------------------------------------------------------------------------------------------------------------------------------------------------------------------------------------------------------------------------------------------------------------------------------------------------------------------------------------------------------------------------------------------------------------------------------------------------------------------------------------------------------------------------------------------------------------------------------------------------------------------------------------------------------------------------------------------------------------------------------------------------------------------------------------------------------------------------------------------------------------------------------------------------------------------------------------------------------------------------------------------------------------------------------------------------------------------------------------------------------------------------------------------------------------------------------------------------------------------------------------------------------------------------------------------------------------------------------------------------------------------------------------------------------------------------------------------------------------------------------------------------------------------------------------------------------------------------------------------------------------------------------------------------------------------------------------------------------------------------------------------------------------------------------------|-------------|---------------|---------------------|--|--|--|--|--|
| CABLE TYPE   Individually Mesh-Sleeved     FAN SIZE (MM)   120     OPERATING TEMPERATURE (°C)   40     MTBF (HOURS)   >100K     PROTECTION   OVP, UVP, OPP, SCP     Model Name   EMP550W   EMP650W     AC Input Voltage   200-240VAC, 50-60Hz                                                                                                                                                                                                                                                                                                                                                                                                                                                                                                                                                                                                                                                                                                                                                                                                                                                                                                                                                                                                                                                                                                                                                                                                                                                                                                                                                                                                                                                                                                                                                                                                                                                                                                                                                                                                   |             | EMP750        |                     |  |  |  |  |  |
| FAN SIZE (MM)   120     OPERATING (°C)   40     MTBF (HOURS)   >100K     PROTECTION   OVP, UVP, OPP, SCP     Model Name   EMP550W   EMP650W     AC Input Voltage   200-240VAC, 50-60Hz                                                                                                                                                                                                                                                                                                                                                                                                                                                                                                                                                                                                                                                                                                                                                                                                                                                                                                                                                                                                                                                                                                                                                                                                                                                                                                                                                                                                                                                                                                                                                                                                                                                                                                                                                                                                                                                          |             | EMP750        |                     |  |  |  |  |  |
| OPERATING<br>TEMPERATURE (°C)   40     MTBF (HOURS)   >100K     PROTECTION   OVP, UVP, OPP, SCP     Model Name   EMP550W   EMP650W     AC Input Voltage   200-240VAC, 50-60Hz                                                                                                                                                                                                                                                                                                                                                                                                                                                                                                                                                                                                                                                                                                                                                                                                                                                                                                                                                                                                                                                                                                                                                                                                                                                                                                                                                                                                                                                                                                                                                                                                                                                                                                                                                                                                                                                                   |             | EMP750        | W                   |  |  |  |  |  |
| TEMPERATURE (°C) 40   MTBF (HOURS) >100K   PROTECTION OVP, UVP, OPP, SCP   Model Name EMP550W EMP650W   AC Input Voltage 200-240VAC, 50-60Hz                                                                                                                                                                                                                                                                                                                                                                                                                                                                                                                                                                                                                                                                                                                                                                                                                                                                                                                                                                                                                                                                                                                                                                                                                                                                                                                                                                                                                                                                                                                                                                                                                                                                                                                                                                                                                                                                                                    |             | EMP750        | W                   |  |  |  |  |  |
| PROTECTION   OVP, UVP, OPP, SCP     Power Table   Power Table     Model Name   EMP550W   EMP650W     AC Input Voltage   200-240VAC, 50-60Hz                                                                                                                                                                                                                                                                                                                                                                                                                                                                                                                                                                                                                                                                                                                                                                                                                                                                                                                                                                                                                                                                                                                                                                                                                                                                                                                                                                                                                                                                                                                                                                                                                                                                                                                                                                                                                                                                                                     |             | EMP750        | W                   |  |  |  |  |  |
| Model Name   EMP550W   EMP650W     AC Input Voltage   200-240VAC, 50-60Hz                                                                                                                                                                                                                                                                                                                                                                                                                                                                                                                                                                                                                                                                                                                                                                                                                                                                                                                                                                                                                                                                                                                                                                                                                                                                                                                                                                                                                                                                                                                                                                                                                                                                                                                                                                                                                                                                                                                                                                       |             | EMP750        | W                   |  |  |  |  |  |
| Model Name EMP550W EMP650W   AC Input Voltage 200-240VAC, 50-60Hz                                                                                                                                                                                                                                                                                                                                                                                                                                                                                                                                                                                                                                                                                                                                                                                                                                                                                                                                                                                                                                                                                                                                                                                                                                                                                                                                                                                                                                                                                                                                                                                                                                                                                                                                                                                                                                                                                                                                                                               | z           | EMP750        | W                   |  |  |  |  |  |
| AC Input Voltage 200-240VAC, 50-60Hz                                                                                                                                                                                                                                                                                                                                                                                                                                                                                                                                                                                                                                                                                                                                                                                                                                                                                                                                                                                                                                                                                                                                                                                                                                                                                                                                                                                                                                                                                                                                                                                                                                                                                                                                                                                                                                                                                                                                                                                                            | Z           | EMP750        | W                   |  |  |  |  |  |
|                                                                                                                                                                                                                                                                                                                                                                                                                                                                                                                                                                                                                                                                                                                                                                                                                                                                                                                                                                                                                                                                                                                                                                                                                                                                                                                                                                                                                                                                                                                                                                                                                                                                                                                                                                                                                                                                                                                                                                                                                                                 | Z           |               |                     |  |  |  |  |  |
| AC Input Current 5A                                                                                                                                                                                                                                                                                                                                                                                                                                                                                                                                                                                                                                                                                                                                                                                                                                                                                                                                                                                                                                                                                                                                                                                                                                                                                                                                                                                                                                                                                                                                                                                                                                                                                                                                                                                                                                                                                                                                                                                                                             |             |               | 200-240VAC, 50-60Hz |  |  |  |  |  |
|                                                                                                                                                                                                                                                                                                                                                                                                                                                                                                                                                                                                                                                                                                                                                                                                                                                                                                                                                                                                                                                                                                                                                                                                                                                                                                                                                                                                                                                                                                                                                                                                                                                                                                                                                                                                                                                                                                                                                                                                                                                 | 5A          |               |                     |  |  |  |  |  |
| DC Output                                                                                                                                                                                                                                                                                                                                                                                                                                                                                                                                                                                                                                                                                                                                                                                                                                                                                                                                                                                                                                                                                                                                                                                                                                                                                                                                                                                                                                                                                                                                                                                                                                                                                                                                                                                                                                                                                                                                                                                                                                       | DC Output   |               |                     |  |  |  |  |  |
| Rated Combined Rated Combin                                                                                                                                                                                                                                                                                                                                                                                                                                                                                                                                                                                                                                                                                                                                                                                                                                                                                                                                                                                                                                                                                                                                                                                                                                                                                                                                                                                                                                                                                                                                                                                                                                                                                                                                                                                                                                                                                                                                                                                                                     | ned Ra      | ated C        | Combined            |  |  |  |  |  |
| +3.3V 15A 15A 15A                                                                                                                                                                                                                                                                                                                                                                                                                                                                                                                                                                                                                                                                                                                                                                                                                                                                                                                                                                                                                                                                                                                                                                                                                                                                                                                                                                                                                                                                                                                                                                                                                                                                                                                                                                                                                                                                                                                                                                                                                               |             | 5A            | 100W                |  |  |  |  |  |
| +5V 15A 100W 15A 100W                                                                                                                                                                                                                                                                                                                                                                                                                                                                                                                                                                                                                                                                                                                                                                                                                                                                                                                                                                                                                                                                                                                                                                                                                                                                                                                                                                                                                                                                                                                                                                                                                                                                                                                                                                                                                                                                                                                                                                                                                           |             | 5A            |                     |  |  |  |  |  |
| +12V 41A 492W 49A 588W                                                                                                                                                                                                                                                                                                                                                                                                                                                                                                                                                                                                                                                                                                                                                                                                                                                                                                                                                                                                                                                                                                                                                                                                                                                                                                                                                                                                                                                                                                                                                                                                                                                                                                                                                                                                                                                                                                                                                                                                                          | V 5         | 6A            | 672W                |  |  |  |  |  |
| -12V 0.3A 3.6W 0.3A 3.6W                                                                                                                                                                                                                                                                                                                                                                                                                                                                                                                                                                                                                                                                                                                                                                                                                                                                                                                                                                                                                                                                                                                                                                                                                                                                                                                                                                                                                                                                                                                                                                                                                                                                                                                                                                                                                                                                                                                                                                                                                        | <i>I</i> 0. | .3A           | 3.6W                |  |  |  |  |  |
| +5Vsb 2.5A 12.5W 2.5A 12.5W                                                                                                                                                                                                                                                                                                                                                                                                                                                                                                                                                                                                                                                                                                                                                                                                                                                                                                                                                                                                                                                                                                                                                                                                                                                                                                                                                                                                                                                                                                                                                                                                                                                                                                                                                                                                                                                                                                                                                                                                                     | V 2.        | .5A           | 12.5W               |  |  |  |  |  |
| Total Power 550W 650W                                                                                                                                                                                                                                                                                                                                                                                                                                                                                                                                                                                                                                                                                                                                                                                                                                                                                                                                                                                                                                                                                                                                                                                                                                                                                                                                                                                                                                                                                                                                                                                                                                                                                                                                                                                                                                                                                                                                                                                                                           | 550W 650W   |               |                     |  |  |  |  |  |
| Dimensions 150(W) x 86(H) x 140(D)                                                                                                                                                                                                                                                                                                                                                                                                                                                                                                                                                                                                                                                                                                                                                                                                                                                                                                                                                                                                                                                                                                                                                                                                                                                                                                                                                                                                                                                                                                                                                                                                                                                                                                                                                                                                                                                                                                                                                                                                              | mm          |               |                     |  |  |  |  |  |
| CE 🗵 🛈                                                                                                                                                                                                                                                                                                                                                                                                                                                                                                                                                                                                                                                                                                                                                                                                                                                                                                                                                                                                                                                                                                                                                                                                                                                                                                                                                                                                                                                                                                                                                                                                                                                                                                                                                                                                                                                                                                                                                                                                                                          |             |               |                     |  |  |  |  |  |
| Logistics Information                                                                                                                                                                                                                                                                                                                                                                                                                                                                                                                                                                                                                                                                                                                                                                                                                                                                                                                                                                                                                                                                                                                                                                                                                                                                                                                                                                                                                                                                                                                                                                                                                                                                                                                                                                                                                                                                                                                                                                                                                           | n           |               |                     |  |  |  |  |  |
| Model EMP550W EMP650W                                                                                                                                                                                                                                                                                                                                                                                                                                                                                                                                                                                                                                                                                                                                                                                                                                                                                                                                                                                                                                                                                                                                                                                                                                                                                                                                                                                                                                                                                                                                                                                                                                                                                                                                                                                                                                                                                                                                                                                                                           |             | EMP750W       |                     |  |  |  |  |  |
| EAN 4713157729101 4713157729118                                                                                                                                                                                                                                                                                                                                                                                                                                                                                                                                                                                                                                                                                                                                                                                                                                                                                                                                                                                                                                                                                                                                                                                                                                                                                                                                                                                                                                                                                                                                                                                                                                                                                                                                                                                                                                                                                                                                                                                                                 |             | 4713157729125 |                     |  |  |  |  |  |
| Barcode UPC 819315029107 819315029114                                                                                                                                                                                                                                                                                                                                                                                                                                                                                                                                                                                                                                                                                                                                                                                                                                                                                                                                                                                                                                                                                                                                                                                                                                                                                                                                                                                                                                                                                                                                                                                                                                                                                                                                                                                                                                                                                                                                                                                                           |             | 819315029121  |                     |  |  |  |  |  |
| Gross Weight / unit 1.69 kg 1.76 kg                                                                                                                                                                                                                                                                                                                                                                                                                                                                                                                                                                                                                                                                                                                                                                                                                                                                                                                                                                                                                                                                                                                                                                                                                                                                                                                                                                                                                                                                                                                                                                                                                                                                                                                                                                                                                                                                                                                                                                                                             |             | 1.83 kg       |                     |  |  |  |  |  |
| Carton Dimension 495 x 545 x 215 mm                                                                                                                                                                                                                                                                                                                                                                                                                                                                                                                                                                                                                                                                                                                                                                                                                                                                                                                                                                                                                                                                                                                                                                                                                                                                                                                                                                                                                                                                                                                                                                                                                                                                                                                                                                                                                                                                                                                                                                                                             |             |               |                     |  |  |  |  |  |
| Q'ty / Carton 8                                                                                                                                                                                                                                                                                                                                                                                                                                                                                                                                                                                                                                                                                                                                                                                                                                                                                                                                                                                                                                                                                                                                                                                                                                                                                                                                                                                                                                                                                                                                                                                                                                                                                                                                                                                                                                                                                                                                                                                                                                 | 8           |               |                     |  |  |  |  |  |
| Gross Weight / carton 14.3 kg 14.9 kg                                                                                                                                                                                                                                                                                                                                                                                                                                                                                                                                                                                                                                                                                                                                                                                                                                                                                                                                                                                                                                                                                                                                                                                                                                                                                                                                                                                                                                                                                                                                                                                                                                                                                                                                                                                                                                                                                                                                                                                                           |             | 15.5 kg       |                     |  |  |  |  |  |