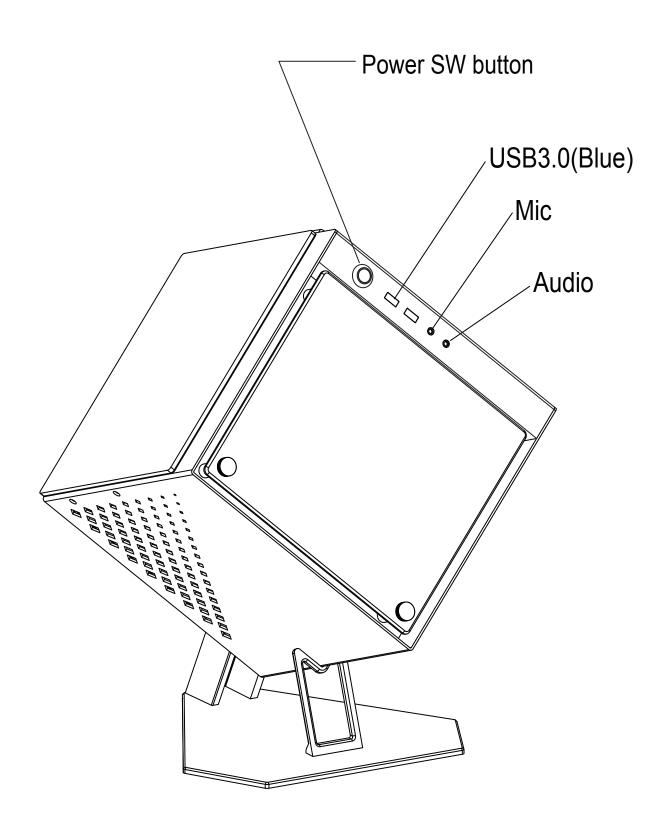

| Model                            |                                                                                                                                                             |
|----------------------------------|-------------------------------------------------------------------------------------------------------------------------------------------------------------|
| Model Name                       | CUBE MINI 805                                                                                                                                               |
| Model Number                     | CSAZ-805                                                                                                                                                    |
| Specifications                   |                                                                                                                                                             |
| Туре                             | Mini ITX Tower                                                                                                                                              |
| Color                            | Silver aluminum(exterior/interior)                                                                                                                          |
| Side Panel Window                | Slidable tempered glass panelx2pcs and a magnetic tempered glass.                                                                                           |
| Max CPU Cooler Height            | UP to 130mm                                                                                                                                                 |
| Max Video Card Length            | Up to 200mm long Video card                                                                                                                                 |
| Power Supply                     | Not included                                                                                                                                                |
| Motherboard Compatibility        | Mini ITX                                                                                                                                                    |
| Expansion                        |                                                                                                                                                             |
| External 5.25" Drive Bays        | 0                                                                                                                                                           |
| Internal 2.5" Drive Bays         | Up to 2                                                                                                                                                     |
| Internal 3.5" Drive Bays         | 0                                                                                                                                                           |
| Expansion Slots                  | 3                                                                                                                                                           |
| Front Ports                      | USB3.0 x 2, HD Audio                                                                                                                                        |
| Physical Specifications          |                                                                                                                                                             |
| Metal Chassis Dimensions (HxWxD) | 260x260x260mm/10.2x10.2x10.2 inch                                                                                                                           |
| Dimension with Case Stand(HxWxD) | 472x371x372mm / 18.6x14.6x14.6 inch                                                                                                                         |
| Weight                           | 5.4kg /11.9lbs                                                                                                                                              |
| Features                         |                                                                                                                                                             |
| Addressable RGB Light Effects    | Addressable RGB fan on the front. All addressable RGB light devices controlled by motherboard.                                                              |
| Tempered Glass Side Window       | High-quality tempered glass side window allows for clear visuals to innercomponents                                                                         |
| Available Fan Ports              | 1x120mm or 1x140mm fan port on the front (1x140mm AZZA Hurricane II<br>Digital RGB fan included)<br>1x80mm fan port in the rear (1x80mm black fan included) |
| Water Cooling:                   | Supports radiators up to 120/140mm in the Front                                                                                                             |
| Isolated Chamber                 | Dual-chamber design. Power Supply is housed in one of the chamber bottoms, preventing its heat from affecting other components.                             |
| Easy Installation Cooler         | A pre-cut hole for easy installation of CPU Cooler, eliminating the need to remove the motherboard                                                          |