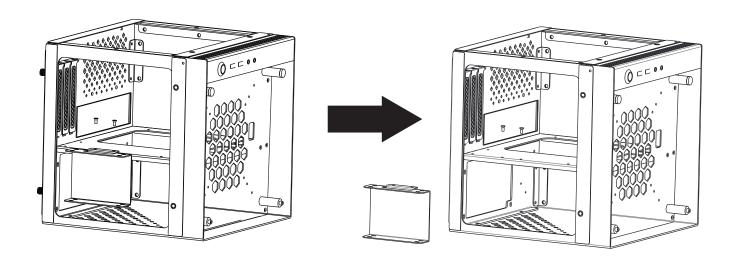

| 1  | Magnetic tempered glass front panel |
|----|-------------------------------------|
| 2  | Slidable tempered glass panel x2    |
| 3  | Stand                               |
| 4  | SSD tray                            |
| 5  | PCIe slot cover x3                  |
| 6  | M3x8 screw x3                       |
| 7  | Hand screw x4                       |
| 8  | M3x6 screw x2                       |
| 9  | AZZA Hurricane II 140mm fan x1      |
| 10 | 80mm fan x1                         |