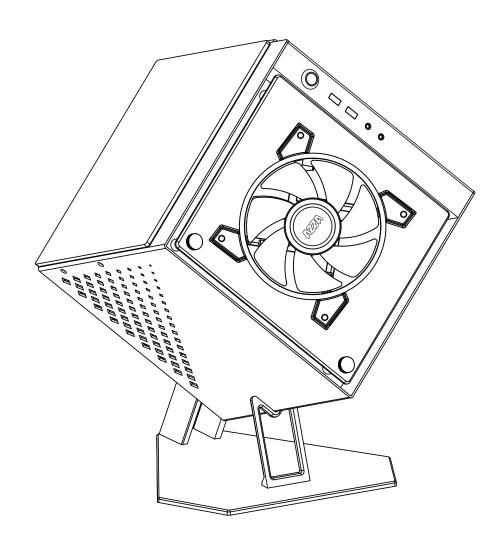

#### Suggestion:

When installing the stand on the chassis, we suggest you prepare a soft pad or cardboard on the flat table, then, upside down the chassis to easily mount the stand with chassis by M3 screws.