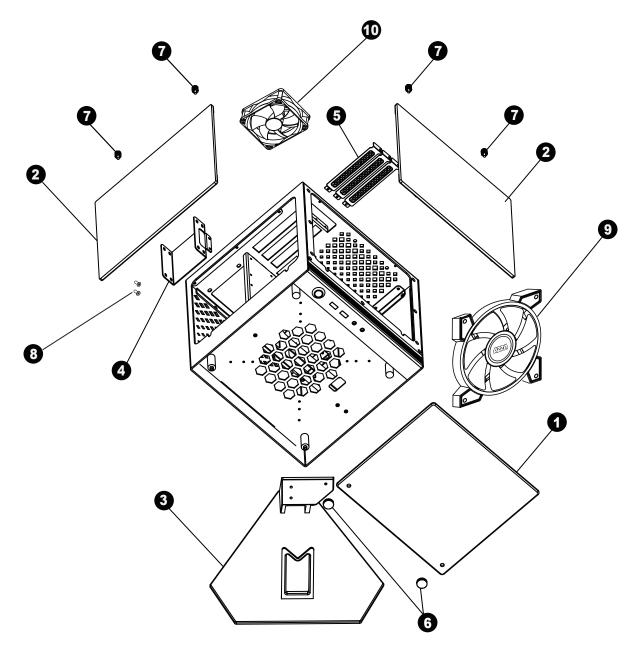

| 1  | Magnetic tempered glass front panel |
|----|-------------------------------------|
| 2  | Slidable tempered glass panel x2    |
| 3  | Stand                               |
| 4  | SSD tray                            |
| 5  | PCIe slot cover x3                  |
| 6  | M3x8 screw x3                       |
| 7  | Hand screw x4                       |
| 8  | M3x6 screw x2                       |
| 9  | AZZA Hurricane II 140mm fan x1      |
| 10 | 80mm fan x1                         |