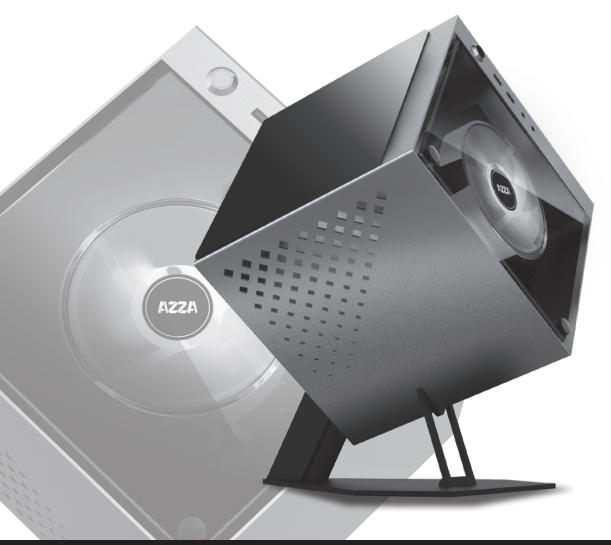

## CUBE MINI 805

INNOVATIVE TEMPERED GLASS GAMING CASE

| Model                            |                                                                                                                                                             |
|----------------------------------|-------------------------------------------------------------------------------------------------------------------------------------------------------------|
| Model Name                       | CUBE MINI 805                                                                                                                                               |
| Model Number                     | CSAZ-805                                                                                                                                                    |
| Specifications                   |                                                                                                                                                             |
| Туре                             | Mini ITX Tower                                                                                                                                              |
| Color                            | Silver aluminum(exterior/interior)                                                                                                                          |
| Side Panel Window                | Slidable tempered glass panelx2pcs and a magnetic tempered glass.                                                                                           |
| Max CPU Cooler Height            | UP to 130mm                                                                                                                                                 |
| Max Video Card Length            | Up to 200mm long Video card                                                                                                                                 |
| Power Supply                     | Not included                                                                                                                                                |
| Motherboard Compatibility        | Mini ITX                                                                                                                                                    |
| Expansion                        |                                                                                                                                                             |
| External 5.25" Drive Bays        | 0                                                                                                                                                           |
| Internal 2.5" Drive Bays         | Up to 2                                                                                                                                                     |
| Internal 3.5" Drive Bays         | 0                                                                                                                                                           |
| Expansion Slots                  | 3                                                                                                                                                           |
| Front Ports                      | USB3.0 x 2, HD Audio                                                                                                                                        |
| Physical Specifications          |                                                                                                                                                             |
| Metal Chassis Dimensions (HxWxD) | 260x260x260mm/10.2x10.2x10.2 inch                                                                                                                           |
| Dimension with Case Stand(HxWxD) | 472x371x372mm / 18.6x14.6x14.6 inch                                                                                                                         |
| Weight                           | 5.4kg /11.9lbs                                                                                                                                              |
| Features                         |                                                                                                                                                             |
| Addressable RGB Light Effects    | Addressable RGB fan on the front. All addressable RGB light devices controlled by motherboard.                                                              |
| Tempered Glass Side Window       | High-quality tempered glass side window allows for clear visuals to innercomponents                                                                         |
| Available Fan Ports              | 1x120mm or 1x140mm fan port on the front (1x140mm AZZA Hurricane II<br>Digital RGB fan included)<br>1x80mm fan port in the rear (1x80mm black fan included) |
| Water Cooling:                   | Supports radiators up to 120/140mm in the Front                                                                                                             |
| Isolated Chamber                 | Dual-chamber design. Power Supply is housed in one of the chamber bottoms, preventing its heat from affecting other components.                             |
| Easy Installation Cooler         | A pre-cut hole for easy installation of CPU Cooler, eliminating the need to remove the motherboard                                                          |