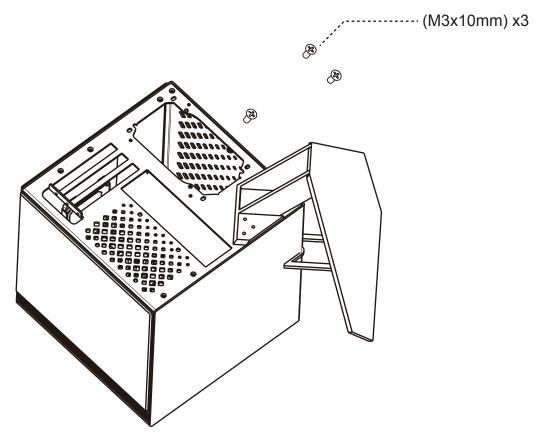

| 1  | Magnetic tempered glass front panel |
|----|-------------------------------------|
| 2  | Slidable tempered glass panel x2    |
| 3  | Stand                               |
| 4  | SSD tray                            |
| 5  | PCIe slot cover x3                  |
| 6  | M3x8 screw x3                       |
| 7  | Hand screw x4                       |
| 8  | M3x6 screw x2                       |
| 9  | AZZA Hurricane II 140mm fan x1      |
| 10 | 80mm fan x1                         |

#### Suggestion:

When installing the stand on the chassis, we suggest you prepare a soft pad or cardboard on the flat table, then, upside down the chassis to easily mount the stand with chassis by M3 screws.