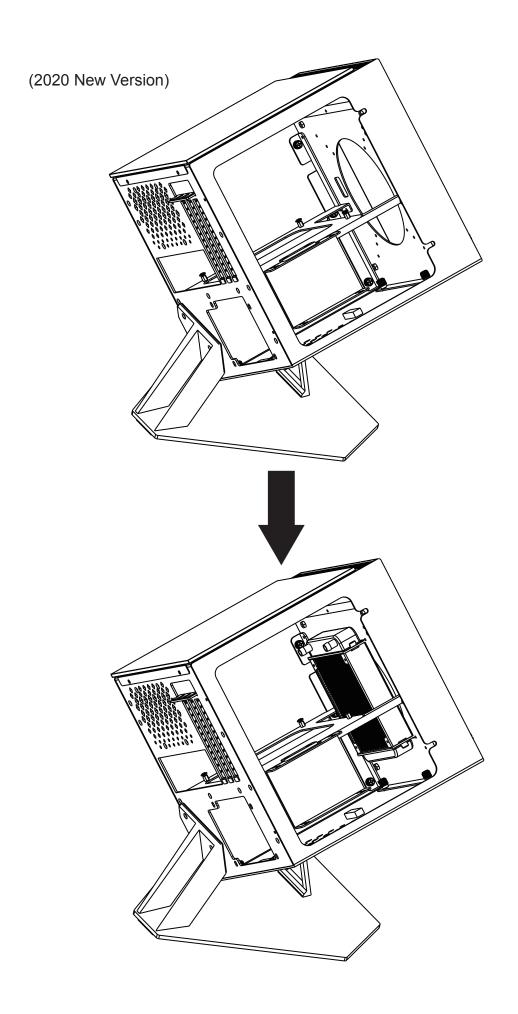

e slot cover x3                  |
| 6  | M3x8 screw x3                       |
| 7  | Hand screw x4                       |
| 8  | M3x6 screw x2                       |
| 9  | AZZA Hurricane II 140mm fan x1      |
| 10 | 80mm fan x1                         |





### Removing The Side & Top Panel





## The Power Supply Installation





\_\_\_\_\_\_



- A ITX motherboard
- **B** Supports a 80mm fan in the rear(installed)
- © Supports the Video card with 3 slots



#### Suggestion:

When installing the stand on the chassis, we suggest you prepare a soft pad or cardboard on the flat table, then, upside down the chassis to easily mount the stand with chassis by M3 screws.



## Rear



80mm x1

## **Front**



120mm x1 or 140mm x1

•Install the fan between the chassis and glass panel.







#### **WARNING!**

The addressable RGB fans can connect directly to the 5V addressable headers of compatible motherboards,such as those from MSI™, ASUS™ Gigabyte™ and ASROCK™.

Please note: Only 5V addressable header from compatible motherboards are supported; please do Not connect the fan to a 12V non-addressable header.

Please check your motherboard's specifications before use. Do not go past the motherboard's allowed limits on power ratings and LED count when connecting multiple fans / LED strips.