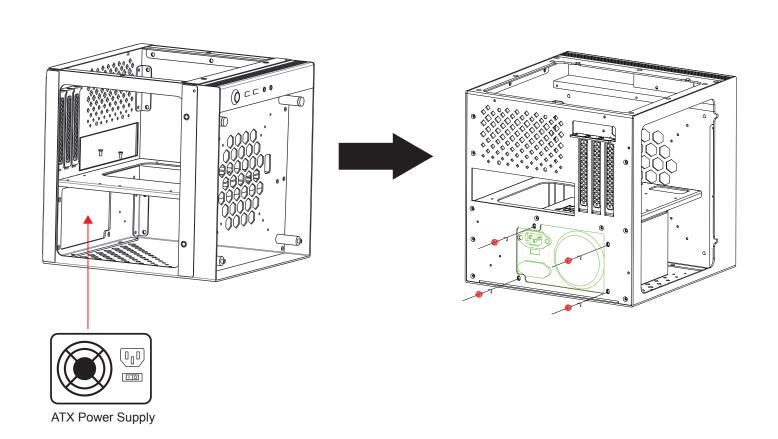

## The Power Supply Installation

\_\_\_\_\_\_

- A ITX motherboard
- **B** Supports a 80mm fan in the rear(installed)
- © Supports the Video card with 3 slots