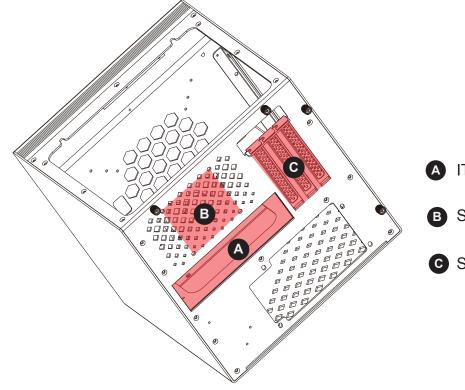

## The Power Supply Installation

\_\_\_\_\_\_

- A ITX motherboard
- **B** Supports a 80mm fan in the rear(installed)
- © Supports the Video card with 3 slots