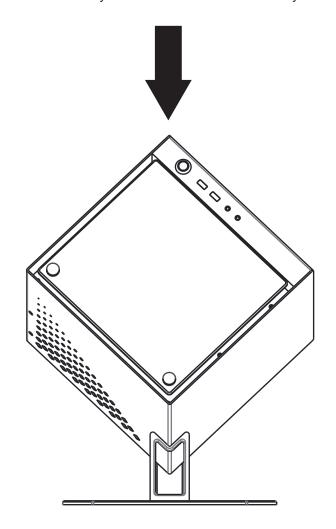

#### Suggestion:

When installing the stand on the chassis, we suggest you prepare a soft pad or cardboard on the flat table, then, upside down the chassis to easily mount the stand with chassis by M3 screws.