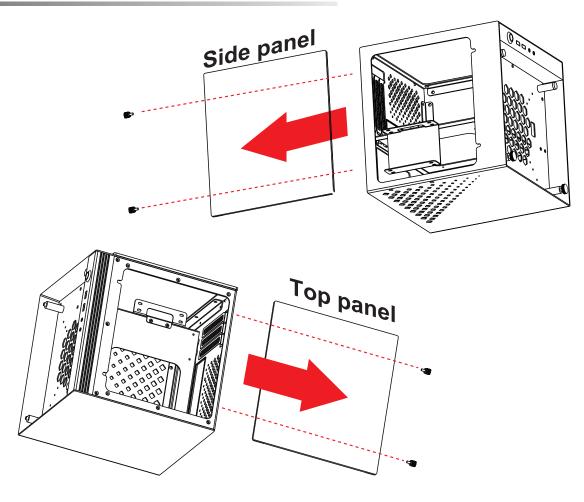

eat from affecting other components.                             |
| Easy Installation Cooler         | A pre-cut hole for easy installation of CPU Cooler, eliminating the need to remove the motherboard                                                          |



| 1  | Magnetic tempered glass front panel |
|----|-------------------------------------|
| 2  | Slidable tempered glass panel x2    |
| 3  | Stand                               |
| 4  | SSD tray                            |
| 5  | PCIe slot cover x3                  |
| 6  | M3x8 screw x3                       |
| 7  | Hand screw x4                       |
| 8  | M3x6 screw x2                       |
| 9  | AZZA Hurricane II 140mm fan x1      |
| 10 | 80mm fan x1                         |





### Removing The Side & Top Panel





## The Power Supply Installation





\_\_\_\_\_\_



- A ITX motherboard
- **B** Supports a 80mm fan in the rear(installed)
- © Supports the Video card with 3 slots



#### Suggestion:

When installing the stand on the chassis, we suggest you prepare a soft pad or cardboard on the flat table, then, upside down the chassis to easily mount the stand with chassis by M3 screws.



## Rear



80mm x1

## **Front**



120mm x1 or 140mm x1

•Install the fan between the chassis and glass panel.







#### **WARNING!**

The addressable RGB fans can connect directly to the 5V addressable headers of compatible motherboards,such as those from MSI™, ASUS™ Gigabyte™ and ASROCK™.

Please note: Only 5V addressable header from compatible motherboards are supported; please do Not connect the fan to a