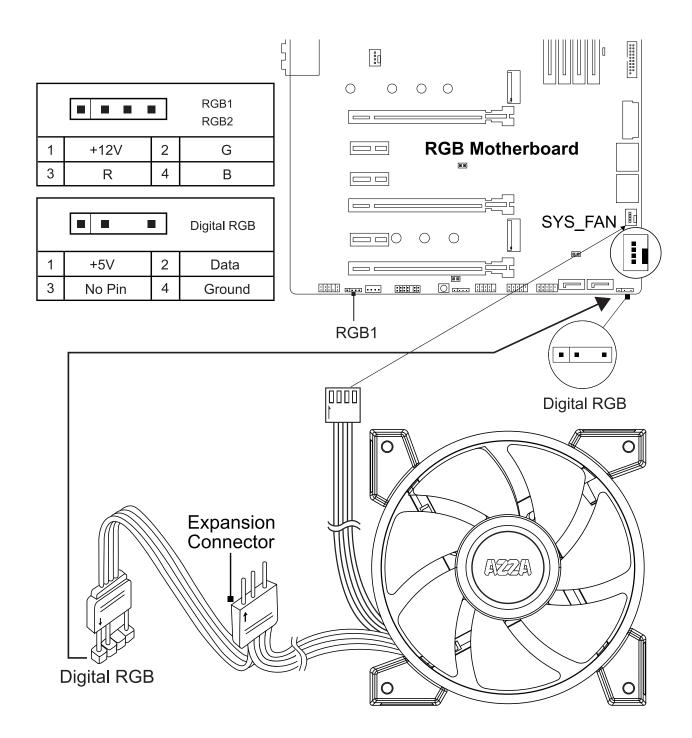

#### **WARNING!**

The addressable RGB fans can connect directly to the 5V addressable headers of compatible motherboards,such as those from MSI™, ASUS™ Gigabyte™ and ASROCK™.

Please note: Only 5V addressable header from compatible motherboards are supported; please do Not connect the fan to a 12V non-addressable header.

Please check your motherboard's specifications before use. Do not go past the motherboard's allowed limits on power ratings and LED count when connecting multiple fans / LED strips.