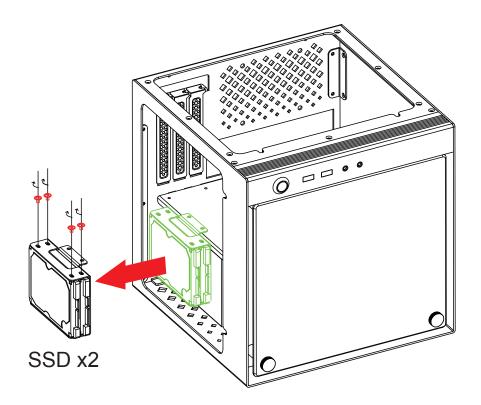

| 1  | Magnetic tempered glass front panel |
|----|-------------------------------------|
| 2  | Slidable tempered glass panel x2    |
| 3  | Stand                               |
| 4  | SSD tray                            |
| 5  | PCIe slot cover x3                  |
| 6  | M3x8 screw x3                       |
| 7  | Hand screw x4                       |
| 8  | M3x6 screw x2                       |
| 9  | AZZA Hurricane II 140mm fan x1      |
| 10 | 80mm fan x1                         |