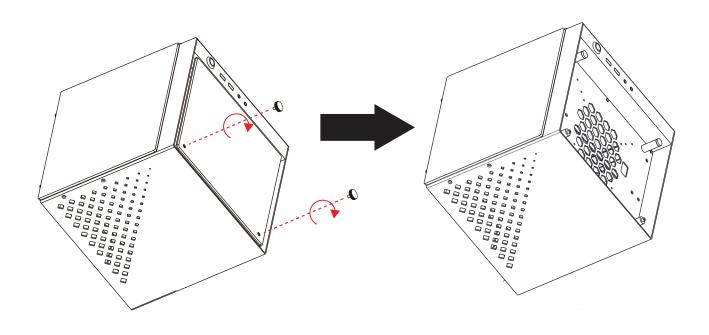

the chamber bottoms, preventing its heat from affecting other components.                             |
| Easy Installation Cooler         | A pre-cut hole for easy installation of CPU Cooler, eliminating the need to remove the motherboard                                                          |



| 1  | Magnetic tempered glass front panel |
|----|-------------------------------------|
| 2  | Slidable tempered glass panel x2    |
| 3  | Stand                               |
| 4  | SSD tray                            |
| 5  | PCIe slot cover x3                  |
| 6  | M3x8 screw x3                       |
| 7  | Hand screw x4                       |
| 8  | M3x6 screw x2                       |
| 9  | AZZA Hurricane II 140mm fan x1      |
| 10 | 80mm fan x1                         |





### Removing The Side & Top Panel





## The Power Supply Installation





\_\_\_\_\_\_



- A ITX motherboard
- **B** Supports a 80mm fan in the rear(installed)
- © Supports the Video card with 3 slots



#### Suggestion:

When installing the stand on the chassis, we suggest you prepare a soft pad or cardboard on the flat table, then, upside down the chassis to easily mount the stand with chassis by M3 screws.



## Rear



80mm x1

## **Front**



120mm x1 or 140mm x1

•Install the fan between the chassis and glass panel.







#### **WARNING!**

The addressable RGB fans can connect directly to the 5V addressable headers of compatible motherboards,such as those from MSI™, ASUS™ Gigabyte™ and ASROCK™.

Please note: Only 5V addressable header from compatible motherboards are supported