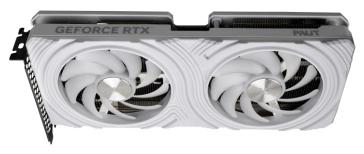

## **GEFORCE RTX 4070**

Dual Fan design

Backplate included

0dB Technology

HOCP"

## WHITE