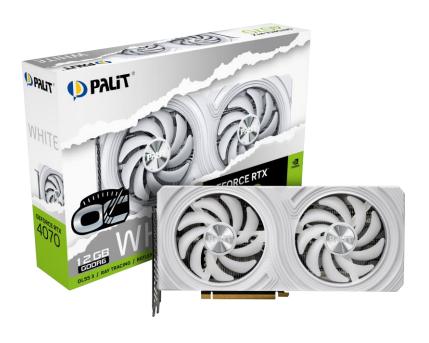

## **GEFORCE RTX 4070**

Dual Fan design

Backplate included

0dB Technology

HOCP"

## **Key Features**

- Dedicated Ray Tracing Cores
- Dedicated Tensor Cores
- NVIDIA DLSS 3
- ☐ Game Ready and NVIDIA Studio Drivers
- NVIDIA® GeForce Experience<sup>TM</sup>
- NVIDIA Broadcast
- NVIDIA G-SYNC®
- NVIDIA GPU Boost<sup>TM</sup>
- ☐ GDDR6 Graphics Memory
- ☐ PCI Express® Gen 4
- ☐ Microsoft DirectX® 12 Ultimate
- □ Vulkan RT APIs, Vulkan 1.3, OpenGL 4.6
- **□** HDCP 2.3
- ☐ DisplayPort 1.4a, up to 4K at 240Hz or 8K at 60Hz with DSC, HDR
- As specified in HDMI 2.1a: up to 4K 240Hz or 8K 60Hz with DSC, Gaming VRR, HDR

## WHITE