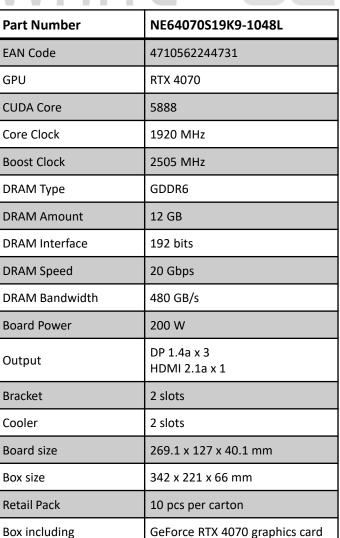

*Key Features**

- Dedicated Ray Tracing Cores
- Dedicated Tensor Cores
- NVIDIA DLSS 3
- ☐ Game Ready and NVIDIA Studio Drivers
- NVIDIA® GeForce Experience<sup>TM</sup>
- NVIDIA Broadcast
- NVIDIA G-SYNC®
- NVIDIA GPU Boost<sup>TM</sup>
- ☐ GDDR6 Graphics Memory
- ☐ PCI Express® Gen 4
- ☐ Microsoft DirectX® 12 Ultimate
- □ Vulkan RT APIs, Vulkan 1.3, OpenGL 4.6
- **□** HDCP 2.3
- ☐ DisplayPort 1.4a, up to 4K at 240Hz or 8K at 60Hz with DSC, HDR
- As specified in HDMI 2.1a: up to 4K 240Hz or 8K 60Hz with DSC, Gaming VRR, HDR

## **Minimum System Requirements**

- PCI Express-compliant motherboard with one dual-width x16 graphics slot
- □ 750 W or greater system power supply
- ☐ One 8-pin supplementary power connectors
- ☐ Microsoft Windows® 11, Windows® 10 64-bit, Linux 64-bit

## WHITE