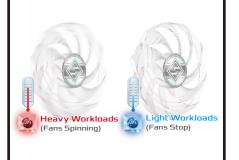

Faster Creation and Editing Create content faster with two fully-featured media transcoders that speed up processing time. Export media across the most popular formats including AVI.



#### PLAY · CREATE · GENERATE

## POLYCHROME SYNC

Offers a comprehensive control to perform the built-in ARGB LEDs.



## TRIPLE FAN DESIGN

Three fans for optimized cooling capacity.



## STYLISH METAL BACKPLATE

Stylish metal backplate makes the graphics card fancy, cool and solid.





# INTEL ARC B580 STEEL LEGEND 12GB OC

### STRIPED RING FAN

Striped ring fan gets more lateral intake to provide better airflow.



### AIR DEFLECTING FIN

Guide the airflow to go more regularly and quickly to enhance the cooling efficiency.



## ODB SILENT COOLING

Fans stop at low temperatures for complete silence.



## **ULTRA-FIT HEATPIPE**

The heatpipes are consolidated to maximize the contact between them.



## ARGB HEADER

Connect ARGB devices to sync the lighting effects in your system.



## LED SWITCH

Switch on/off the build-in ARGB LEDs and the connected ARGB devices at once.



### SPECIFICATION

Graphics Engine Bus Standard DirectX OpenGL Video Memory Engine Clock Intel® XMX Engines Memory Clock Memory Bus Resolution Intel® Arc™ B580 Graphics PCI® Express 4.0 x8 12 Ultimate 4.6 12GB GDDR6 2800 MHz 320 19 Gbps 192-bit Digital Max Resolution: 7680 x 4320

### Interface

Recommended PSU HDCP Support Multi-view Power Connector Accessories Dimensions Weight 3x DisplayPort<sup>™</sup> 2.1 with DSC 1x HDMI<sup>™</sup> 2.1 650W Yes 4 2x 8-pin 1x Quick Installation Guide 298 x 131 x 51 mm, 2.6-s