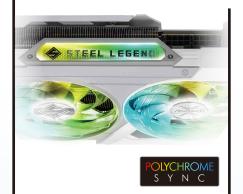

### **KEY FEATURES**

- · Polychrome SYNC
- Triple Fan Design
- Striped Ring Fan
- · Stylish Metal Backplate
- · Ultra-fit Heatpipe
- · Air Deflecting Fin
- · 0dB Silent Cooling
- · Super Alloy Graphics Card

## POLYCHROME SYNC

Offers a comprehensive control to perform the built-in ARGB LEDs.

## TRIPLE FAN DESIGN

Three fans for optimized cooling capacity.