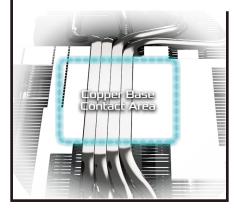

## **ULTRA-FIT HEATPIPE**

The heatpipes are consolidated to maximize the contact between them.