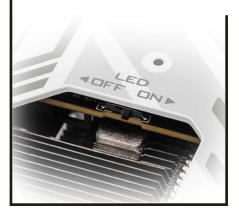

## LED SWITCH

Switch on/off the build-in ARGB LEDs and the connected ARGB devices at once.