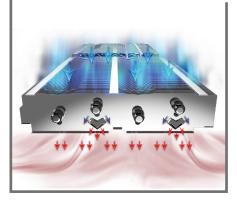

### AIR DEFLECTING FIN

Guide the airflow to go more regularly and quickly to enhance the cooling efficiency.