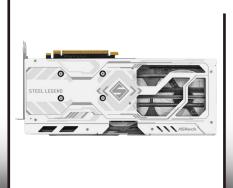

### **KEY FEATURES**

- · Polychrome SYNC
- Triple Fan Design
- Striped Ring Fan
- · Stylish Metal Backplate
- · Ultra-fit Heatpipe
- · Air Deflecting Fin
- · 0dB Silent Cooling
- · Super Alloy Graphics Card

## STYLISH METAL BACKPLATE

Stylish metal backplate makes the graphics card fancy, cool and solid.

## **ULTRA-FIT HEATPIPE**

The heatpipes are consolidated to maximize the contact between them.