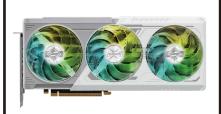

>®</sup> XMX) Specialized AI Engines

Intel® XMX AI engines are at the backbone of each 2nd Gen X\*-core, accelerating AI-enhanced gaming, creation and media generation.

### RAY TRACING

ADVANCED

MEDIA ENGINE

### Ray Tracing

Realistic Lighting and Reflections Experience immersive realism in gaming with real-time lighting, shadows, and reflections, delivered through upgraded Ray Tracing Units.

### Advanced Media Engine

Faster Creation and Editing Create content faster with two fully-featured media transcoders that speed up processing time. Export media across the most popular formats including AVI.



#### PLAY · CREATE · GENERATE

## POLYCHROME SYNC

Offers a comprehensive control to perform the built-in ARGB LEDs.



## TRIPLE FAN DESIGN

Three fans for optimized cooling capacity.



## STYLISH METAL BACKPLATE

Stylish metal backplate makes the graphics card fancy, cool and solid.





# INTEL ARC B580 STEEL LEGEND 12GB OC

### STRIPED RING FAN

Striped ring fan gets more lateral intake to provide better airflow.



### AIR DEFLECTING FIN

Guide the airflow to go more regularly and quickly to enhance the cooling efficiency.



## ODB SILENT COOLING

Fans stop at low temperatures for complete silence.



## **ULTRA-FIT HEATPIPE**

The heatpipes are consolidated to maximize the contact between them.



## ARGB HEADER

Connect ARGB devices to sync the lighting effects in your system.



## LED SWITCH

Switch on/off the build-in ARGB LEDs and the connected ARGB devices at once.



### SPECIFICATION

Graphics Engine Bus Standard DirectX OpenGL Video Memory Engine Clock In