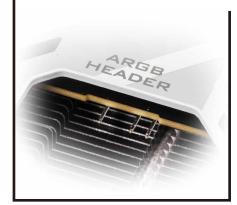

## ARGB HEADER

Connect ARGB devices to sync the lighting effects in your system.